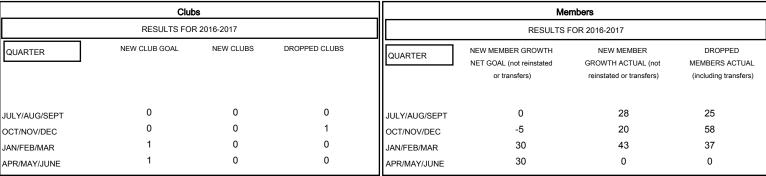

## GOALS AND ACTUAL NEW CLUBS CUMULATIVE

| DROPPED CLUBS: 1 |     |
|------------------|-----|
| DROPPED MEMBERS  |     |
| DECEASED         | 15  |
| CLUB CANCELLED   | 24  |
| OTHER            | 81  |
| TOTAL            | 120 |

| 22 CLUBS OF 41 ADDED 1 OR MORE<br>NEW MEMBERS | GENDER DIST       | GENDER DISTRIBUTION            |     |  |
|-----------------------------------------------|-------------------|--------------------------------|-----|--|
|                                               | MALE<br>FEMALE    | 1,032 (71.97%)<br>402 (28.03%) |     |  |
|                                               | FEWALE            | 402 (20.0070)                  |     |  |
| CLICK HERE FOR CUMULATIVE                     | TOTAL FAMILY UNIT | MEMBERS                        | 318 |  |