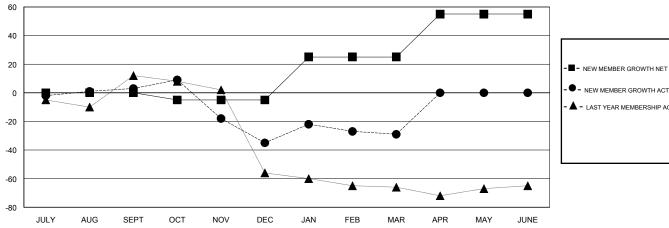

### GOALS AND ACTUAL MEMBERS CUMULATIVE

MEMBERSHIP DATA

| -■- NEW MEMBER GROWTH NET GOAL    |  |
|-----------------------------------|--|
| - ● - NEW MEMBER GROWTH ACTUAL    |  |
| - ▲ - LAST YEAR MEMBERSHIP ACTUAL |  |
|                                   |  |
|                                   |  |
|                                   |  |